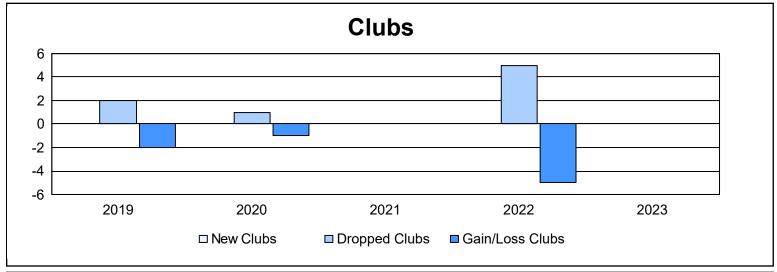

District 15 As of June 2023 Cumulative

| Year      | New<br>Clubs | Dropped<br>Clubs | Gain/<br>Loss<br>Clubs | New<br>Members | Charter<br>Members | Reinstate<br>Members | Transfer<br>Members | Total<br>Member<br>Added | Total<br>Members<br>Dropped | Gain/<br>Loss<br>Members |
|-----------|--------------|------------------|------------------------|----------------|--------------------|----------------------|---------------------|--------------------------|-----------------------------|--------------------------|
| 2018-2019 | 0            | 2                | -2                     | 83             | 0                  | 3                    | 2                   | 88                       | 103                         | -15                      |
| 2019-2020 | 0            | 1                | -1                     | 57             | 0                  | 1                    | 3                   | 61                       | 121                         | -60                      |
| 2020-2021 | 0            | 0                | 0                      | 64             | 0                  | 11                   | 6                   | 81                       | 125                         | -44                      |
| 2021-2022 | 0            | 5                | -5                     | 72             | 0                  | 13                   | 5                   | 90                       | 139                         | -49                      |
| 2022-2023 | 0            | 0                | 0                      | 80             | 2                  | 45                   | 3                   | 130                      | 97                          | 33                       |
| Average   | 0            | 2                | -2                     | 71             | 0                  | 15                   | 4                   | 90                       | 117                         | -27                      |