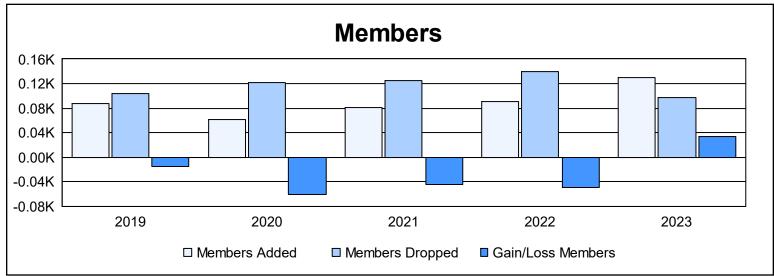

District 15 As of June 2023 Cumulative

| Year      | New<br>Clubs | Dropped<br>Clubs | Gain/<br>Loss<br>Clubs | New<br>Members | Charter<br>Members | Reinstate<br>Members | Transfer<br>Members | Total<br>Member<br>Added | Total<br>Members<br>Dropped | Gain/<br>Loss<br>Members |
|-----------|--------------|------------------|------------------------|----------------|--------------------|----------------------|---------------------|--------------------------|-----------------------------|--------------------------|
| 2018-2019 | 0            | 2                | -2                     | 83             | 0                  | 3                    | 2                   | 88                       | 103                         | -15                      |
| 2019-2020 | 0            | 1                | -1                     | 57             | 0                  | 1                    | 3                   | 61                       | 121                         | -60                      |
| 2020-2021 | 0            | 0                | 0                      | 64             | 0                  | 11                   | 6                   | 81                       | 125                         | -44                      |
| 2021-2022 | 0            | 5                | -5                     | 72             | 0                  | 13                   | 5                   | 90                       | 139                         | -49                      |
| 2022-2023 | 0            | 0                | 0                      | 80             | 2                  | 45                   | 3                   | 130                      | 97                          | 33                       |
| Average   | 0            | 2                | -2                     | 71             | 0                  | 15                   | 4                   | 90                       | 117                         | -27                      |